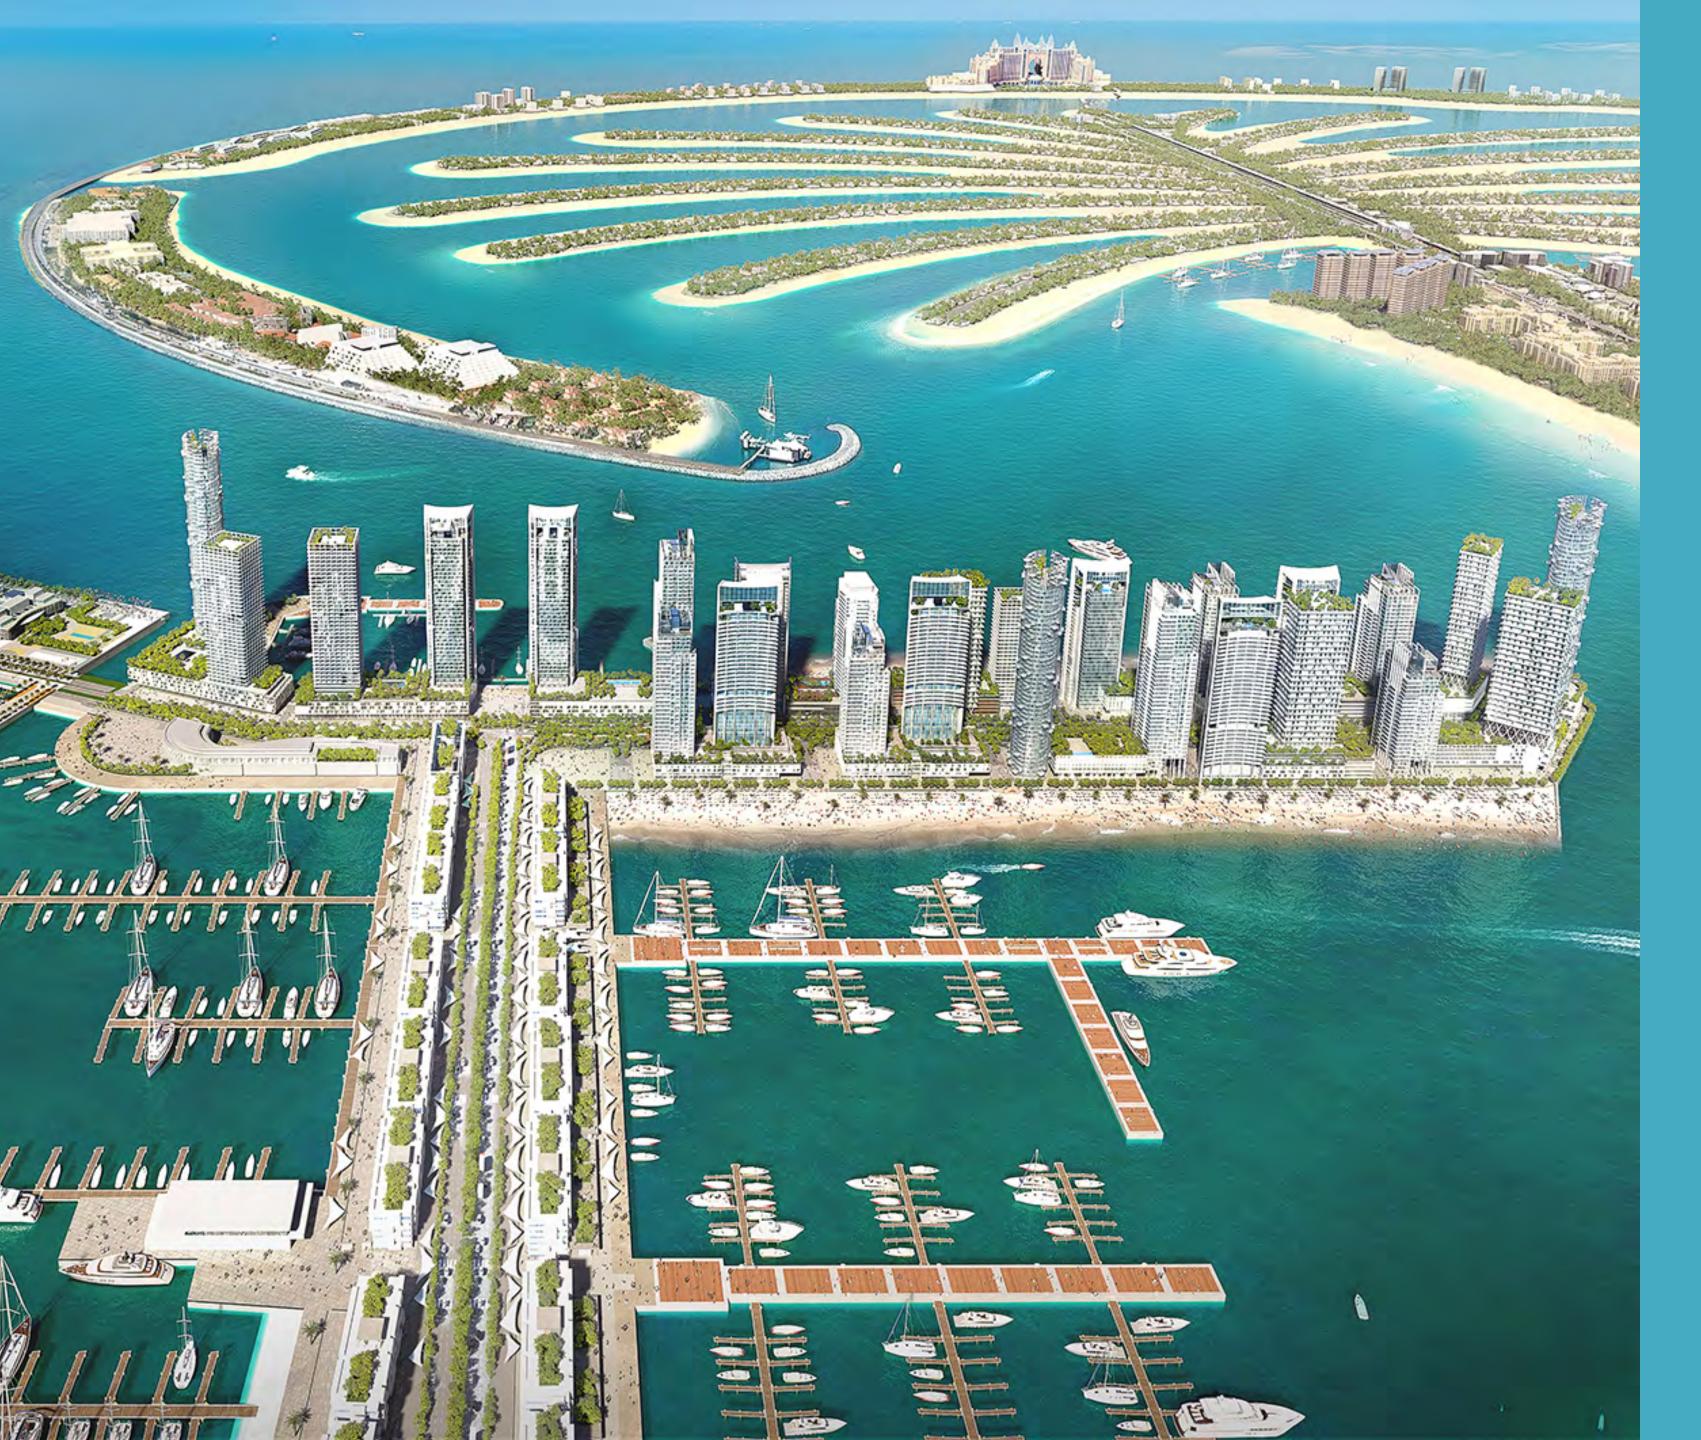

#### PRIVATE BEACH LIVING

Lose yourself in the beauty of a private gated island. Take your pick between 27 glistening towers rising above the azure blue waters of the Arabian Gulf, each one more stunning than the next. Wake up to soothing sounds of waves; sail into the open horizon; or take a relaxing dip in the open sea. At Emaar Beachfront, your every day is a beach day.

Beachfront
Residential Towers

10,000 Residential Units

1. 5 K MPristineBeach

13,000 SQ.M Retail Mall

20 Minutes to Dubai Int'l Airport

4 5
Minutes to
Al Maktoum Airport