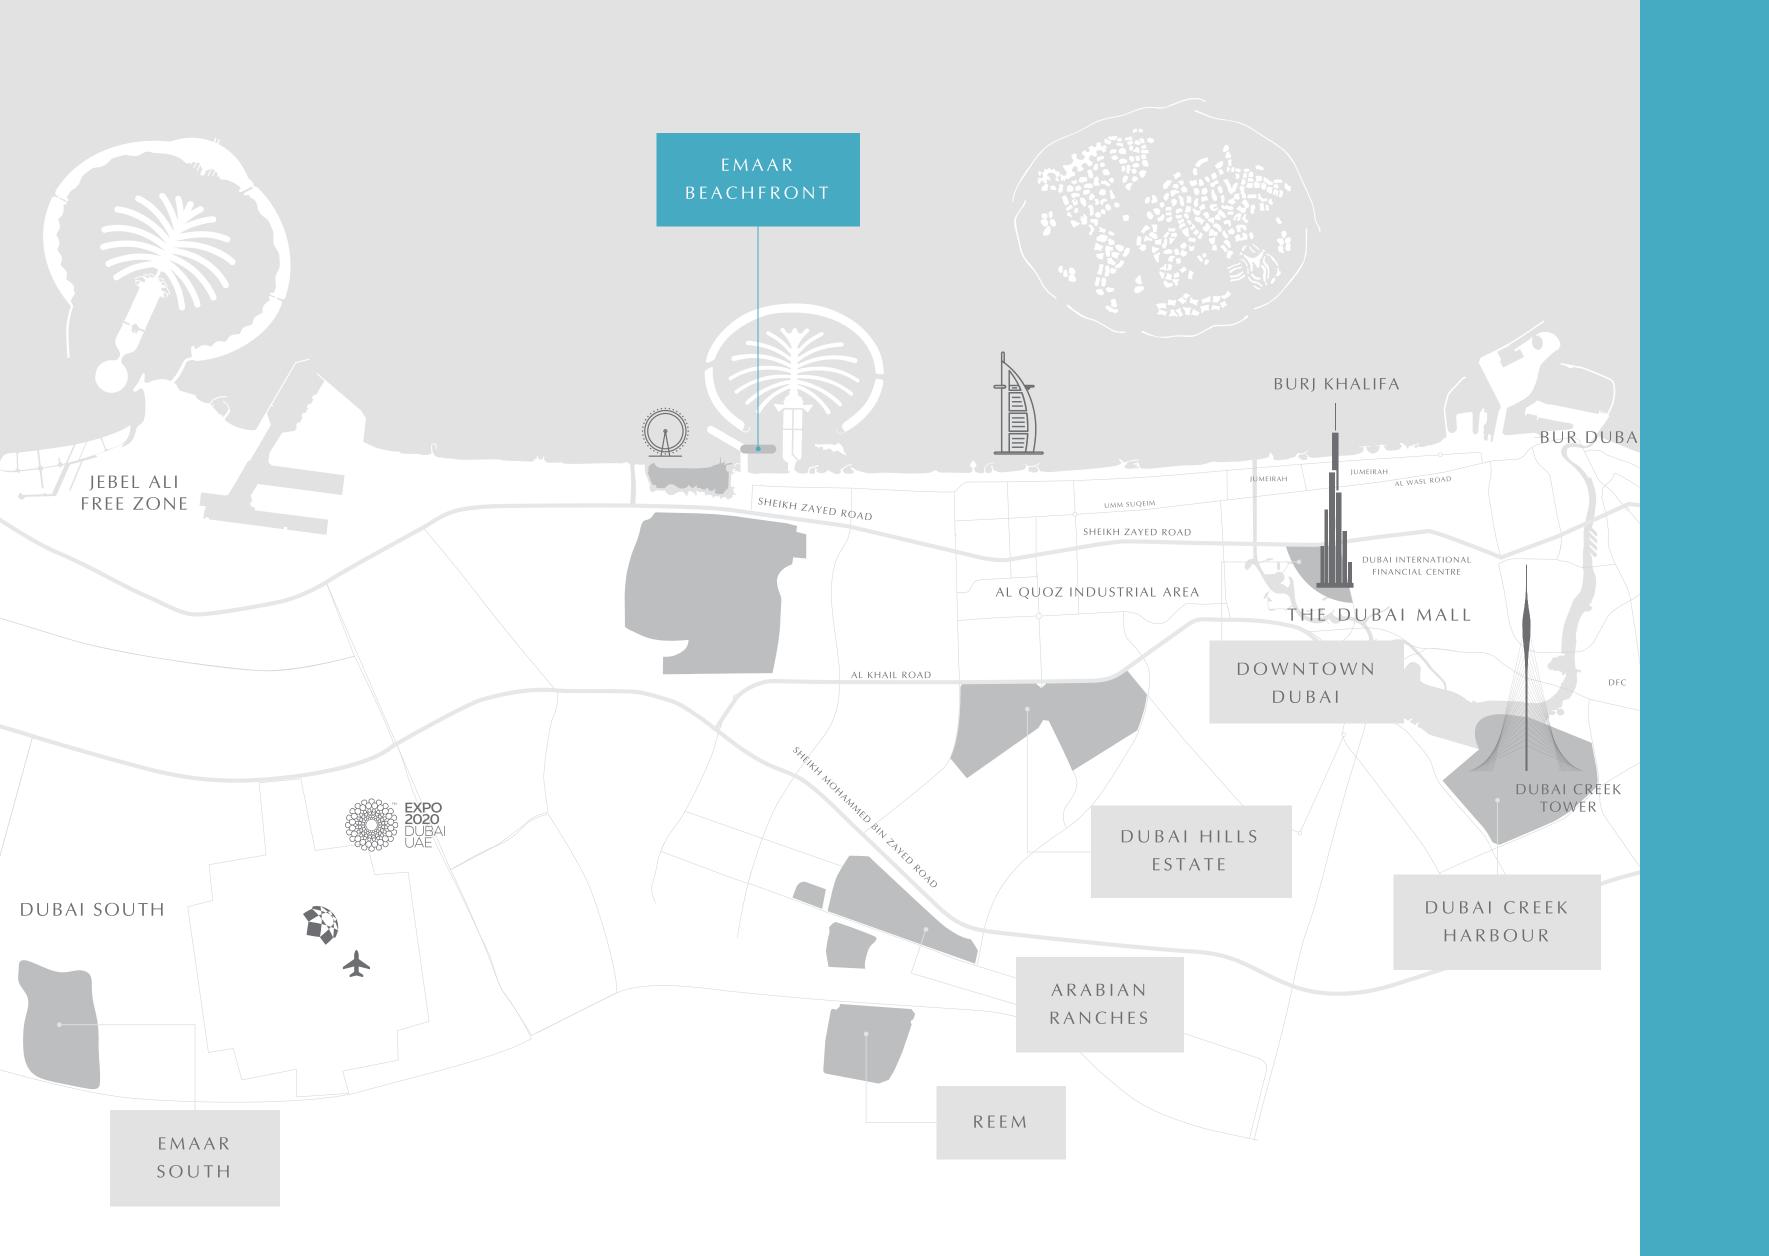

## A SANCTUARY OF ESCAPISM

Marina Vista occupies the most prestigious location. It's one of the first residences at the entry point to the island and nearest to Dubai Marina. Visit the marina by foot, car or yacht, or slip into a city adventure via Sheikh Zayed Road, which is just an interchange and two traffic lights away. Or simply spend a day on the delicate white beach lapped by the azure blue sea.