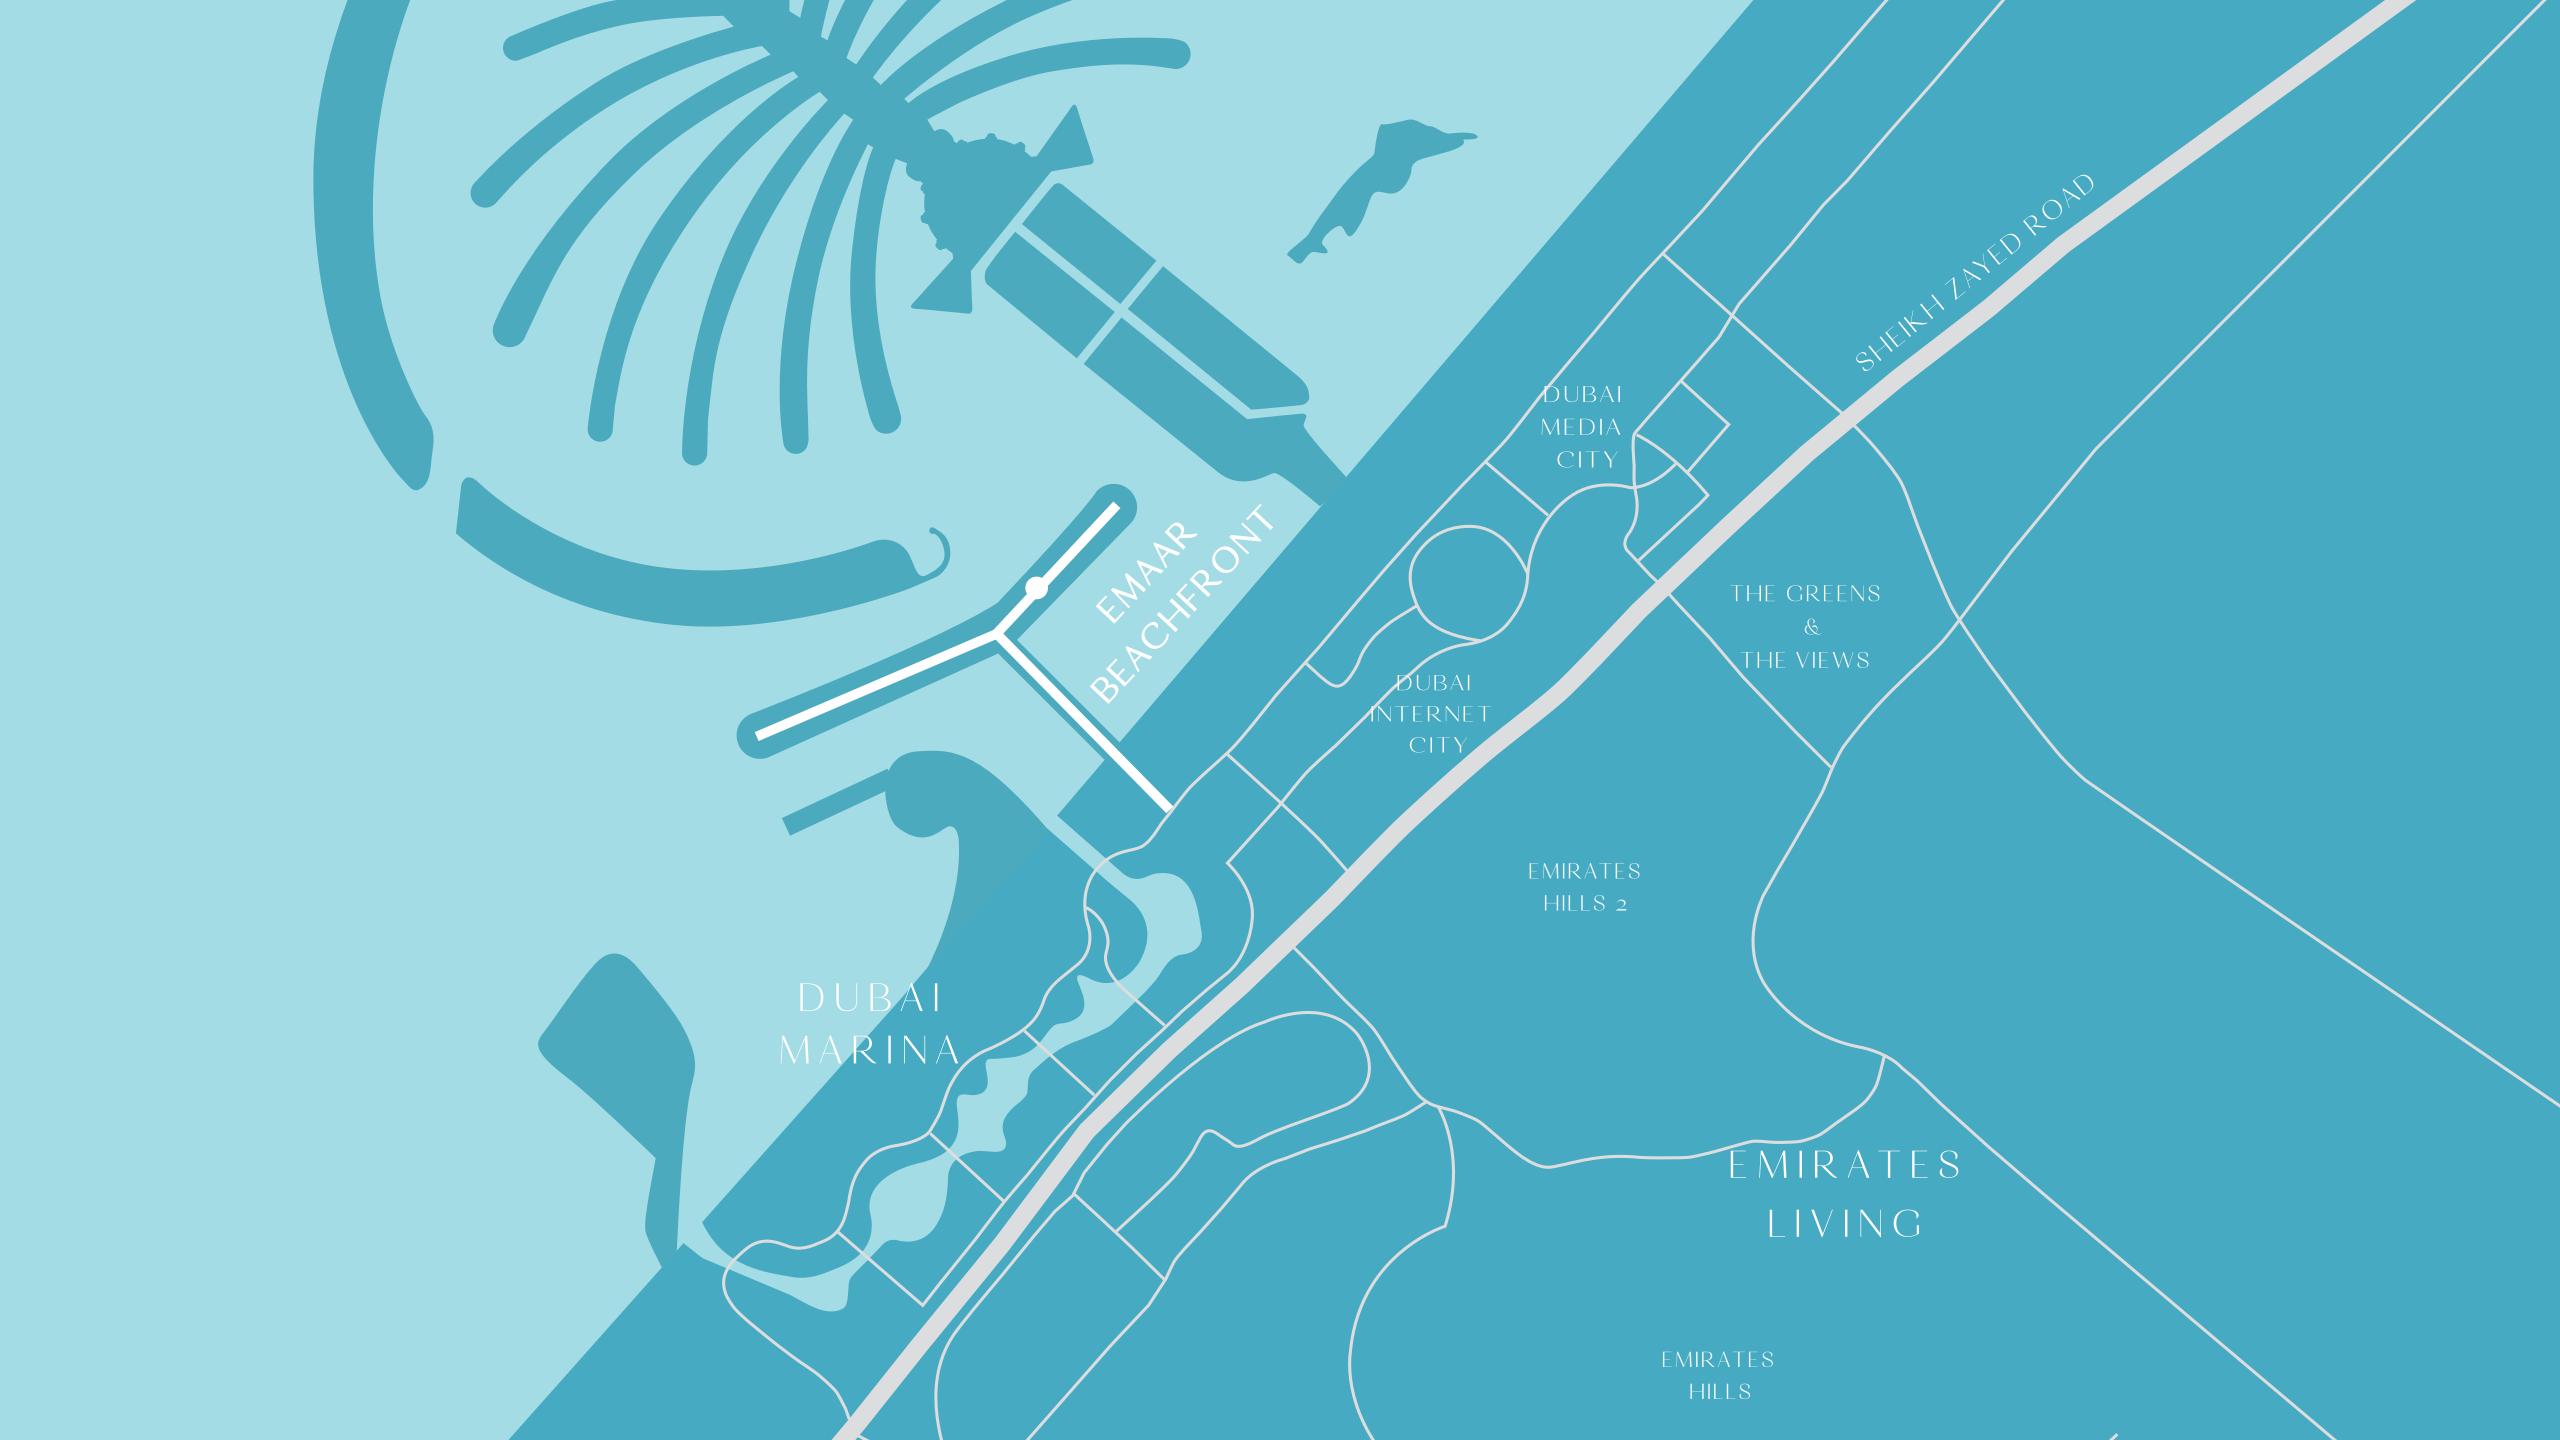

### EMAAR BEACHFRONT

## A SANCTUARY OF ESCAPISM

Marina Vista occupies the most prestigious location. It's one of the first residences at the entry point to the island and nearest to Dubai Marina. Visit the marina by foot, car or yacht, or slip into a city adventure via Sheikh Zayed Road, which is just an interchange and two traffic lights away. Or simply spend a day on the delicate white beach lapped by the azure blue sea.